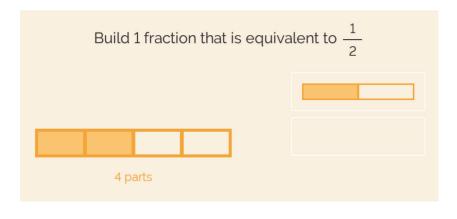

### HOW TO PLAY: BUILD

Choose your category, Intro.  $\frac{1}{3}$ Tap the hammer symbol  $\int$  for Build mode.

Build a fraction by turning the left dial for the denominator and the right dial for the numerator. Tap "Check Answer". Next, make more fractions that are equal to the first one. Each time you find one, tap "Check Answer". Your goal is to find different fractions to fill up all the boxes.