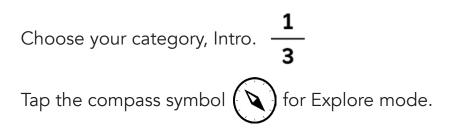

#### HOW TO PLAY: MAKE

Choose your category, Intro.  $\frac{1}{3}$ Tap the magnifying glass symbol  $\int$  for Make mode.

The app will ask you to make a fraction. Turn the left dial to choose the denominator. Turn the right dial to choose the numerator. Tap the "Check Answer" button.