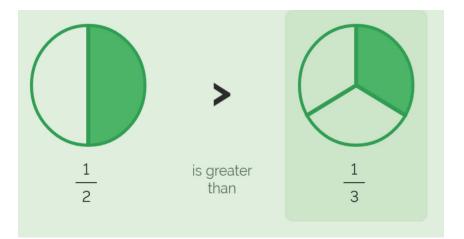

# HOW TO PLAY: COMPARE

Choose your category, Intro.

Tap the less than symbol  $\checkmark$  for Compare mode.

Build two fractions by turning the left dial for the denominator and the right dial for the numerator. Tap "Check Answer". Next, compare the fractions by dragging the correct sign into the box between the fractions. Tap "Check Answer".