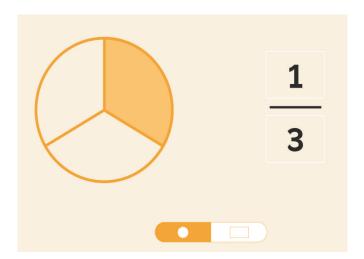

#### HOW TO PLAY: MAKE

Choose your category, Intro.  $\frac{1}{3}$ Tap the magnifying glass symbol  $\int$  for Make mode.

The app will ask you to make a fraction. Turn the left dial to choose the denominator. Turn the right dial to choose the numerator. Tap the "Check Answer" button.