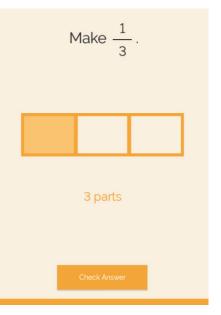

#### HOW TO PLAY: MAKE

Choose your category, Intro.  $\frac{1}{3}$ Tap the magnifying glass symbol  $\int$  for Make mode.

The app will ask you to make a fraction. Turn the left dial to choose the denominator. Turn the right dial to choose the numerator. Tap the "Check Answer" button.