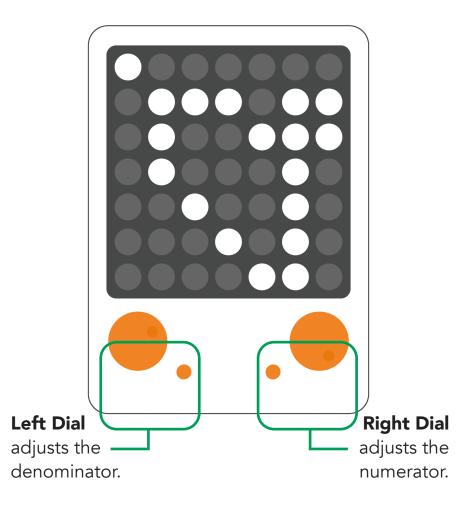

### **HOW TO PLAY: EXPLORE**

Turn the left dial and see what happens on the tablet. What do you notice? Now turn the right dial. What happens when you touch a different shape on the bottom bar in the app?

#### HOW TO PLAY: MAKE

Choose your category, Intro.  $\frac{1}{3}$ Tap the magnifying glass symbol  $\int$  for Make mode.

The app will ask you to make a fraction. Turn the left dial to choose the denominator. Turn the right dial to choose the numerator. Tap the "Check Answer" button.

### HOW TO PLAY: BUILD

Choose your category, Intro.  $\frac{1}{3}$ Tap the hammer symbol  $\int$  for Build mode.

Build a fraction by turning the left dial for the denominator and the right dial for the numerator. Tap "Check Answer". Next, make more fractions that are equal to the first one. Each time you find one, tap "Check Answer". Your goal is to find different fractions to fill up all the boxes.

# HOW TO PLAY: COMPARE

Choose your category, Intro.

Tap the less than symbol  $\checkmark$  for Compare mode.

Build two fractions by turning the left dial for the denominator and the right dial for the numerator. Tap "Check Answer". Next, compare the fractions by dragging the correct sign into the box between the fractions. Tap "Check Answer".