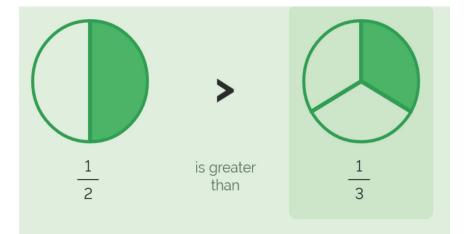

# HOW TO PLAY: COMPARE

Choose your category, Intro.

Tap the less than symbol  $\checkmark$  for Compare mode.

Build two fractions by turning the left dial for the denominator and the right dial for the numerator. Tap "Check Answer". Next, compare the fractions by dragging the correct sign into the box between the fractions. Tap "Check Answer".