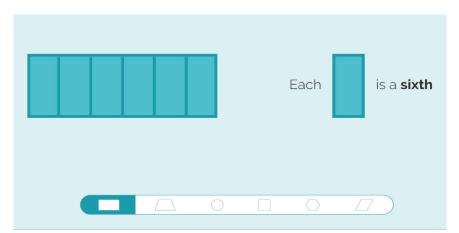

# **HOW TO PLAY: EXPLORE**

Choose your category, Foundations.

Tap the compass symbol ( for Explore mode.

Turn the left dial and see what happens in the app. What do you notice? What happens when you touch a different shape on the bar at the bottom of the app?