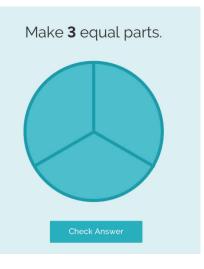

### **HOW TO PLAY: MAKE**

Choose your category, Foundations.

Tap the magnifying glass symbol mode.

The app will ask you to make a number of equal parts. Turn the left dial to choose the number of parts.

Tap the "Check Answer" button

for Make