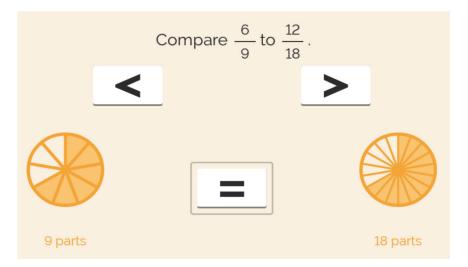

# HOW TO PLAY: COMPARE

Choose your category, Intro.

Tap the less than symbol  $\checkmark$  for Compare mode.

Build two fractions by turning the left dial for the denominator and the right dial for the numerator. Tap "Check Answer". Next, compare the fractions by dragging the correct sign into the box between the fractions. Tap "Check Answer".